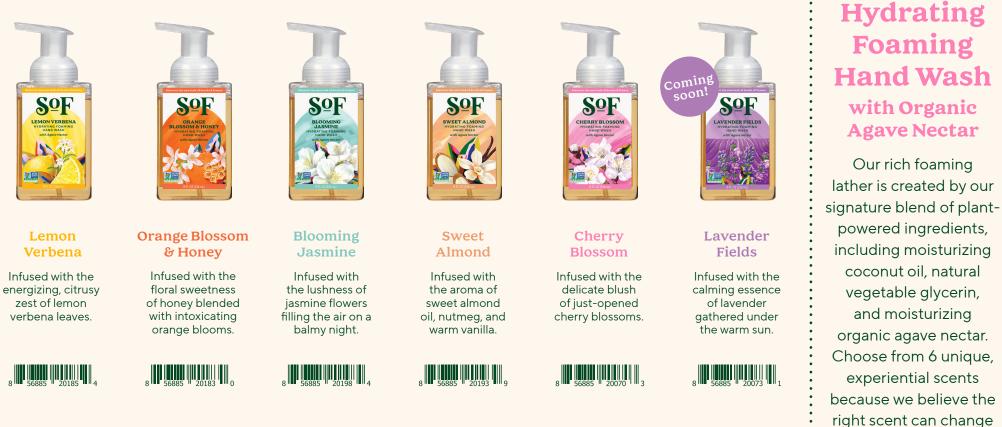

your day.

- Holly + Katherine

Bottle Size: 8 FL OZ (236 ML) | Bottle Dimensions: L 2.50 x W 1.60 x H 6.20 inches

Always Free Of:

Sulfates, Phthalates, Parabens, EDTA, Animal By-Products\*, Animal Cruelty

\*Excludes Orange Blossom & Honey