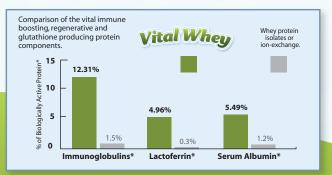

## Optimal Protein Supplementation

- Provides all the essential amino acids in correct balance\*
- Improves muscle strength\*
- Helps with overall health and energy levels\*
- Promotes antioxidant production (Glutathione precursors)\*
- GMO-free and hormone-treatment-free
- The milk for this product is derived from cows that graze yearround on pesticide-free, chemical-free, natural grass pastures